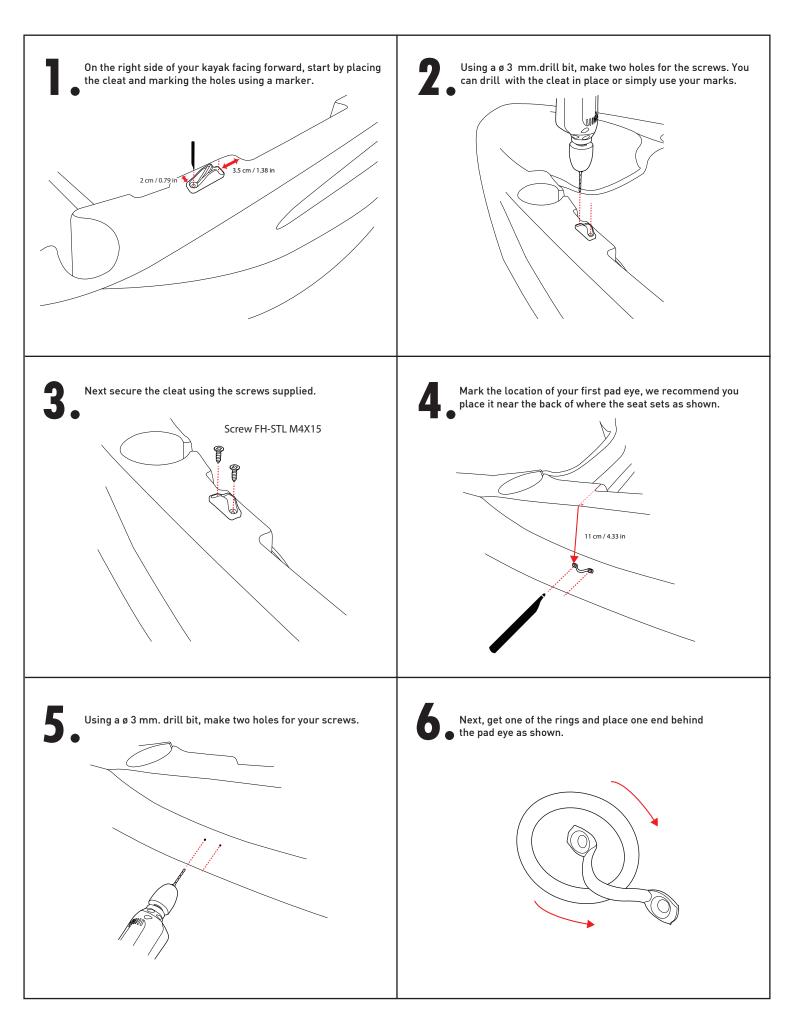

No. | Part number                 | Description                   | Qty. |
|-----|-----------------------------|-------------------------------|------|
| 1   | 3101080027000               | Anchor                        | 1    |
| 2   | 3101060017000/3101110001000 | Rope Spinner/Rope Black 30 m. | 1    |
| 3   | 3101110001000/3102080033000 | Rope Black/Quick Link         | 1    |
| 4   | 3102080061000               | Cleat                         | 1    |
| 5   | 3101040083000               | Screw FH-STL M4X15            | 6    |
| 6   | 3102080029000               | Pad eye                       | 2    |
| 7   | 3102080032000               | Round ring                    | 2    |
| 8   | 3101040083000               | Screw FH-STL M4X20 Head 6 mm. | 2    |

#### **Installation Manual**



### **Installation Manual**



## **Removal Manual**