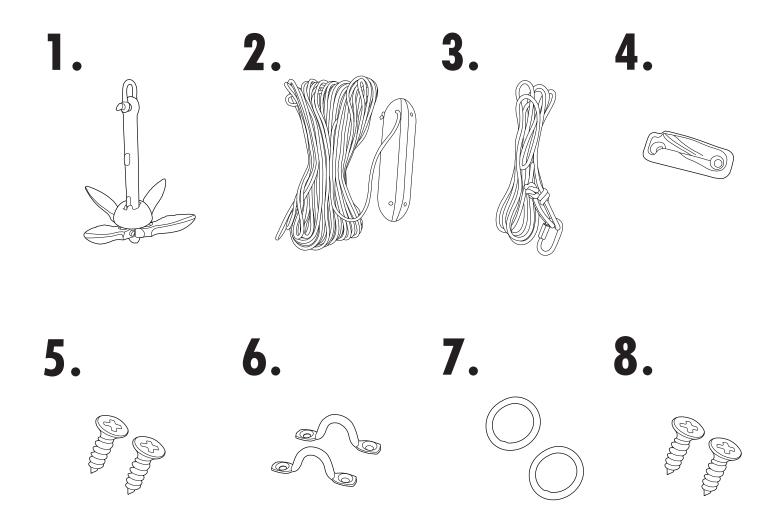

## Parts List

| No. | Part number                 | Description                   | Qty. |
|-----|-----------------------------|-------------------------------|------|
| 1   | 3101080027000               | Anchor                        | 1    |
| 2   | 3101060017000/3101110001000 | Rope Spinner/Rope Black 30 m. | 1    |
| 3   | 3101110001000/3102080033000 | Rope Black/Quick Link         | 1    |
| 4   | 3102080061000               | Cleat                         | 1    |
| 5   | 3101040083000               | Screw FH-STL M4X15            | 6    |
| 6   | 3102080029000               | Pad eye                       | 2    |
| 7   | 3102080032000               | Round ring                    | 2    |
| 8   | 3101040083000               | Screw FH-STL M4X20 Head 6 mm. | 2    |