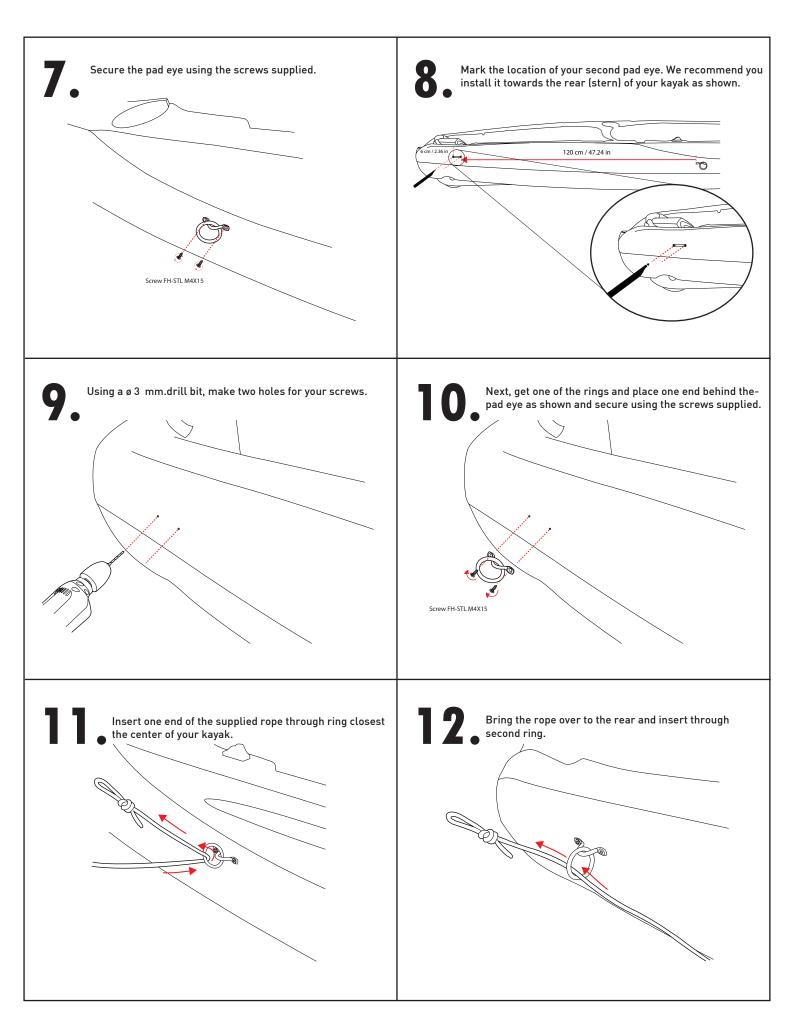

| Description                   | Qty. |
|-----|-----------------------------|-------------------------------|------|
| 1   | 3101080027000               | Anchor                        | 1    |
| 2   | 3101060017000/3101110001000 | Rope Spinner/Rope Black 30 m. | 1    |
| 3   | 3101110001000/3102080033000 | Rope Black/Quick Link         | 1    |
| 4   | 3102080061000               | Cleat                         | 1    |
| 5   | 3101040083000               | Screw FH-STL M4X15            | 6    |
| 6   | 3102080029000               | Pad eye                       | 2    |
| 7   | 3102080032000               | Round ring                    | 2    |
| 8   | 3101040083000               | Screw FH-STL M4X20 Head 6 mm. | 2    |

#### **Installation Manual**



### **Installation Manual**



## **Removal Manual**