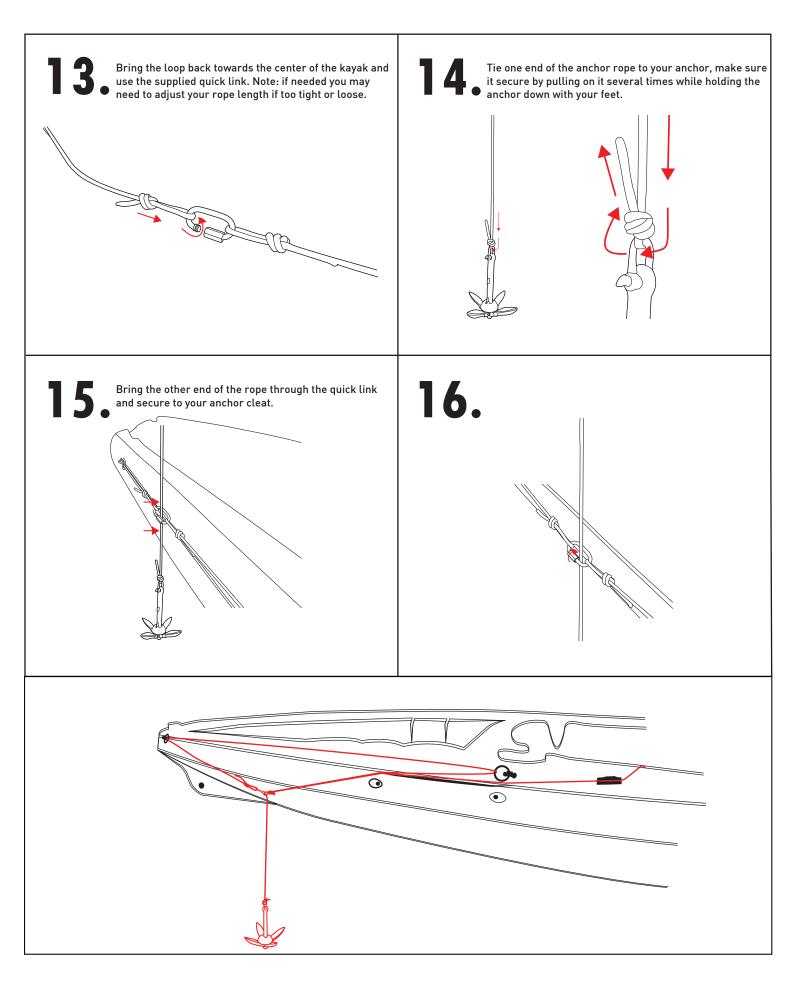

| Qty. |
|-----|-----------------------------|-------------------------------|------|
| 1   | 3101080027000               | Anchor                        | 1    |
| 2   | 3101060017000/3101110001000 | Rope Spinner/Rope Black 30 m. | 1    |
| 3   | 3101110001000/3102080033000 | Rope Black/Quick Link         | 1    |
| 4   | 3102080061000               | Cleat                         | 1    |
| 5   | 3101040083000               | Screw FH-STL M4X15            | 6    |
| 6   | 3102080029000               | Pad eye                       | 2    |
| 7   | 3102080032000               | Round ring                    | 2    |
| 8   | 3101040083000               | Screw FH-STL M4X20 Head 6 mm. | 2    |

#### **Installation Manual**



### **Installation Manual**



## **Removal Manual**